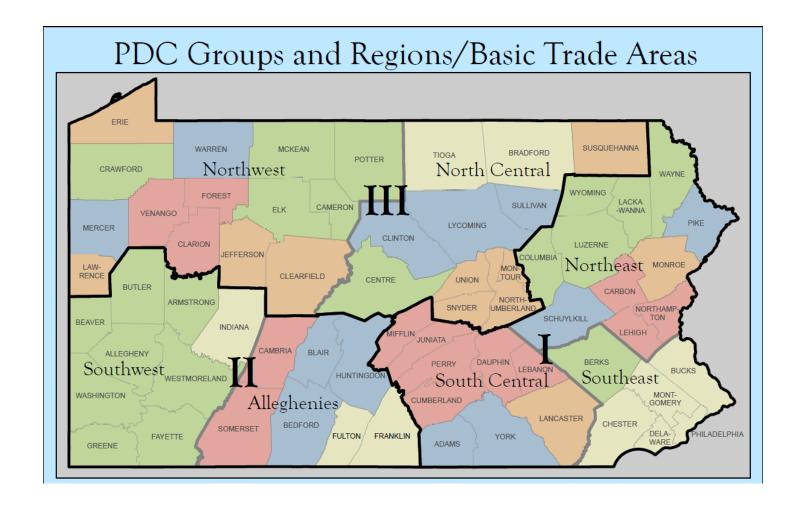

|                                   |     |         | e Years of Experience Respondents | _        |              |
|-----------------------------------|-----|---------|-----------------------------------|----------|--------------|
| W 15 1                            | #   | 9/0     | D 1 0 1 0/                        | <b>F</b> | M            |
| Total Respondents                 | 19  | 100%    | Respondents Gender %              | 71%      | 29%          |
| Respondents by Type               | 4.2 | 60.40/  | Executive Director?               | 4.0      | (2.20)/      |
| MS Manager                        | 13  | 68.4%   | YES                               | 12       | 63.2%        |
| ES Manager                        | 1   | 5.3%    | NO                                | 5        | 26.3%        |
| KC Manager-MS Focus               | 0   | 0.0%    | Uncertain                         | 2        | 10.5%        |
| KC Manager-ES Focus               | 0   | 0.0%    | No Response                       | 0        | 0.0%         |
| KC Manager - Combined             | 1   | 5.3%    |                                   |          |              |
| Reg. Main Street Coord.           | 0   | 0.0%    | Educational Level                 |          |              |
| Combined MS/BID                   | 1   | 5.3%    | High School                       | 1        | 5.3%         |
| BID Manager                       | 2   | 10.5%   | Some College                      | 2        | 10.5%        |
| Other                             | 1   | 5.3%    | College Degree                    | 13       | 68.4%        |
| No Response                       | 0   | 0.0%    | Post-Grad. Degree                 | 3        | 15.8%        |
|                                   |     |         | No Response                       | 0        | 0.0%         |
| Employment Category               |     |         | •                                 |          |              |
| Full Time                         | 17  | 89.5%   | Salary                            |          |              |
| Part Time                         | 2   | 10.5%   | Average                           | \$       | 47,194.44    |
| No response                       | 0   | 0.0%    | Median                            | \$       | 45,000.00    |
| 1 to response                     |     | 0.070   | - Tourist                         | ₩        | 13,000.00    |
| Hours Worked Per week             |     |         | Total Budget                      |          |              |
| Less Than 35                      | 0   | 0.0%    | Average                           | \$       | 207,739      |
| 35-40                             | 5   | 26.3%   | Median                            | \$       | 159,697      |
| 40-50                             | 8   | 42.1%   |                                   |          |              |
| 50-60                             | 3   | 15.8%   | Municipal Support                 | 8        | Providing \$ |
| 60+                               | 1   | 5.3%    | Average                           | \$       | 18,562.50    |
| No Response                       | 0   | 0.0%    | Median                            | \$       | 9,250.00     |
| 1 to Response                     |     | 0.070   | Average %                         | #        | 8.94%        |
| T:                                |     | Years   | Median %                          |          | 5.79%        |
| Time in Current Position  Average |     | 1.36    | ricciaii /0                       |          | 3.7770       |
| Median                            |     |         |                                   |          |              |
| Median                            |     | 1.25    | Municipal Population              |          | 10.620       |
|                                   |     |         | Average                           |          | 18,628       |
| Total Time in the Field           |     | Years   | Median                            |          | 7,883        |
| Average                           |     | 1.36    |                                   |          |              |
| Median                            |     | 1.25    | Manager's Capability              |          | 5 = High     |
|                                   |     |         | Organization                      |          | 3.33         |
| Administrative Support            |     |         | Design                            |          | 3.44         |
| Yes                               | 5   | 26.32%  | Econ./Neigh. Vitality             |          | 3.33         |
| No                                | 13  | 68.42%  | Marketing                         |          | 3.33         |
|                                   | 1)  | 00.1270 | THAT RECHIS                       |          |              |
| No Response                       | 1   | 5.26%   | Safe-Clean-Green                  |          | 2.89         |