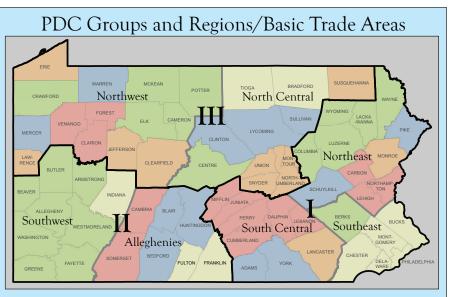

egion and community.

A word of caution is in order here. The cost of living differences within these regions may be significant. To simply compare the salary and other provided information in Southeast PA (Philadelphia) where housing and some other costs are substantially higher, with a town in the North Central part of the state, without taking these cost of living differences into account, may lead both the manager and the board to make erroneous comparisons and decisions.

The reports on the following pages are keyed to the "named regions," and the counties within them, on the map below. This map, which delineates PDC's membership regions, is a hybrid of both the Rand McNally Commercial Atlas' **Primary Trade** Areas and the Commonwealths Partnership for Regional Economic Performance



The multicolored regions represent different BasicTrade Areas, as established by Rand McNally. The thick grey lines represent different Pennsylvania Downtown Center Regions, and within them are their respective titles. The thick black lines represent Pennsylvania Downtown Center Groups, and within them are their respective numbers.

### Group 1: Northeast

| TOTAL RESPONDENTS          | #<br>8 | %<br>100% |                       |   |              |
|----------------------------|--------|-----------|-----------------------|---|--------------|
| <b>RESPONDENTS BY TYPE</b> |        |           | EXECUTIVE DIRECTOR ?  |   |              |
| MS Manager                 | 4      | 50.0%     | YES                   | 5 | 62.5%        |
| ES Manager                 | 2      | 25.0%     | NO